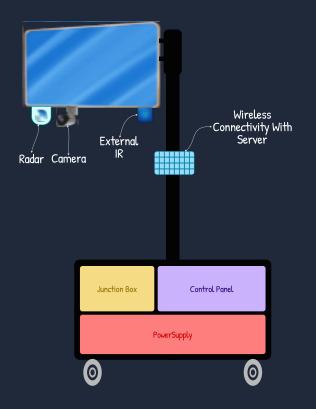

### :model view

\*Our products are fully customizable according to the user's needs.