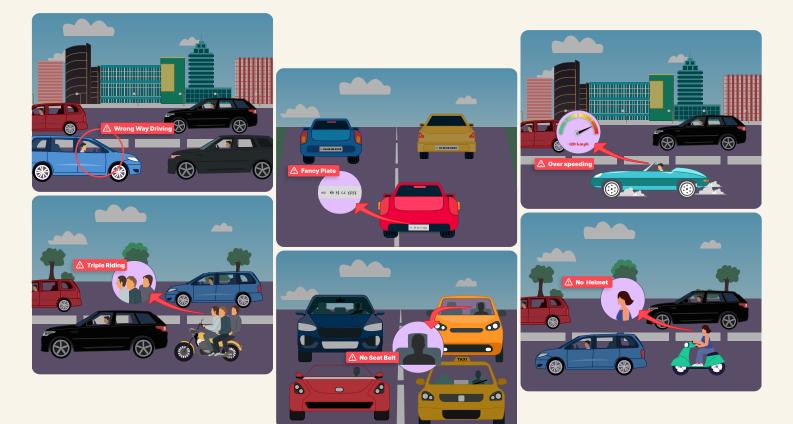

#### Enhanced Compliance Monitoring

Helping authorities enforce traffic laws efficiently by detecting violations such as speeding, lane discipline issues and No Seatbelts , contributing to safer roads for everyone.

#### :Speed and Direction Tracking

Accurately measures the speed and movement of vehicles approaching or moving away, detects the vehicles on the wrong way and classify the vehicles with precision.

## :violations